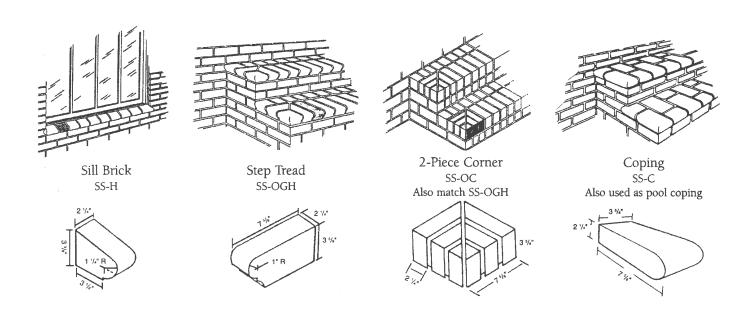

# MISCELLANEOUS SHAPES

\*Napoleon and Double Bullnose Header Wall Caps are not shown, but are available.