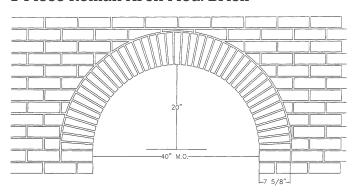

#### 1-Piece Roman Arch Mod. Brick

| Masonry<br>Opening | No. of<br>Bricks |
|--------------------|------------------|
| 32"                | 37               |
| 36"                | 39               |
| 40"                | 43               |
| 48"                | 49               |
| 60"                | 57               |
| 72"                | 67               |
|                    |                  |

#### 2-Piece Roman Arch Mod. Brick

| Masonry<br>Opening | No. of<br>Bricks |
|--------------------|------------------|
| 32"                | 86               |
| 36"                | 90               |
| 40"                | 98               |
| 48"                | 110              |
| 60"                | 126              |
| 72"                | 146              |
|                    |                  |

#### 1-Piece Roman Arch Queen-Eng. Brick

| Masonry<br>Opening | No. of<br>Bricks |
|--------------------|------------------|
| 32"                | 29               |
| 36"                | 31               |
| 40"                | 35               |
| 48"                | 39               |
| 60"                | 47               |
| 72"                | 57               |
|                    |                  |

#### 2-Piece Roman Arch Queen-Eng. Brick

| Masonry<br>Opening | No. of<br>Bricks |
|--------------------|------------------|
| 32"                | 70               |
| 36"                | 74               |
| 40"                | 78               |
| 48"                | 90               |
| 60"                | 102              |
| 72"                | 118              |
|                    |                  |