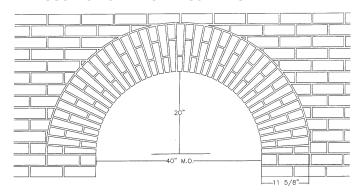

#### 1-Piece Roman Arch Mod. Brick

| Masonry<br>Opening | No. of<br>Bricks |
|--------------------|------------------|
| 32"                | 37               |
| 36"                | 39               |
| 40"                | 43               |
| 48"                | 49               |
| 60"                | 57               |
| 72"                | 67               |
|                    |                  |

#### 2-Piece Roman Arch Mod. Brick

| Masonry<br>Opening | No. of<br>Bricks |
|--------------------|------------------|
| 32"                | 86               |
| 36"                | 90               |
| 40"                | 98               |
| 48"                | 110              |
| 60"                | 126              |
| 72"                | 146              |
|                    |                  |

#### 1-Piece Roman Arch Queen-Eng. Brick

| Masonry<br>Opening | No. of<br>Bricks |
|--------------------|------------------|
| 32"                | 29               |
| 36"                | 31               |
| 40"                | 35               |
| 48"                | 39               |
| 60"                | 47               |
| 72"                | 57               |
|                    |                  |

#### 2-Piece Roman Arch Queen-Eng. Brick

| Masonry<br>Opening | No. of<br>Bricks |
|--------------------|------------------|
| 32"                | 70               |
| 36"                | 74               |
| 40"                | 78               |
| 48"                | 90               |
| 60"                | 102              |
| 72"                | 118              |
|                    |                  |