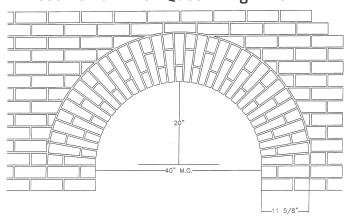

#### 1-Piece Elliptical Arch Queen Eng. Brick

| Masonry<br>Opening | Minor<br>Radius | Rise   | No. of<br>Bricks |
|--------------------|-----------------|--------|------------------|
| 40"                | 8'              | 103/8" | 29               |
| 48"                | 91/2'           | 12"    | 33               |
| 60"                | 11'             | 14"    | 39               |
| 72"                | 13'             | 18"    | 45               |

### 2-Piece Elliptical Arch Queen Eng. Brick

| Masonry<br>Opening | Minor<br>Radius | Rise   | No. of<br>Bricks |
|--------------------|-----------------|--------|------------------|
| 40"                | 8'              | 103/8" | 70               |
| 48"                | 91/2'           | 12"    | 74               |
| 60"                | 11'             | 14"    | 86               |
| 72"                | 13'             | 18"    | 98               |