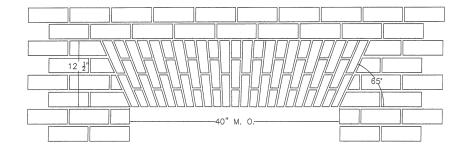

#### 2-Piece Segmental Arch Queen Eng. Brick

| Masonry<br>Opening | Rise                             | No. of<br>Bricks |
|--------------------|----------------------------------|------------------|
| 32"                | 6"                               | 50               |
| 36"                | 6"                               | 50               |
| 40"                | 6"                               | 54               |
| 48"                | 6"                               | 58               |
| 40"                | 10%"                             | 62               |
| 48"                | 10 <sup>3</sup> / <sub>8</sub> " | 66               |
| 60"                | 10%"                             | 70               |
| 72"                | <b>10</b> 3/8"                   | 78               |