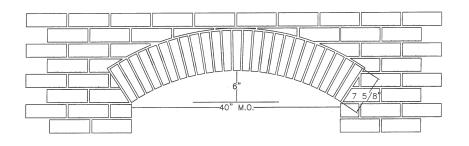

## 1-Piece Segmental Arch Mod. Brick

| Masonry<br>Opening | Rise   | No. of<br>Bricks |
|--------------------|--------|------------------|
| 32"                | 6"     | 29               |
| 36"                | 6"     | 31               |
| 40"                | 6"     | 31               |
| 48"                | 6"     | 35               |
|                    |        |                  |
| 40"                | 10%"   | 37               |
| 48"                | 103/8" | 39               |
| 60"                | 10%"   | 43               |
| 72"                | 103/8" | 47               |
|                    |        |                  |

#### 1-Piece Segmental Arch Mod. Brick

| Masonry<br>Opening | Rise                | No. of<br>Bricks |
|--------------------|---------------------|------------------|
| 32"                | 6"                  | 25               |
| 36"                | 6"                  | 25               |
| 40"                | 6"                  | 27               |
| 48"                | 6"                  | 29               |
|                    |                     |                  |
| 40"                | 10%"                | 31               |
| 48"                | 103/8"              | 33               |
| 60"                | 10%"                | 35               |
| 72"                | 10 <sup>3</sup> /8" | 39               |
|                    |                     |                  |