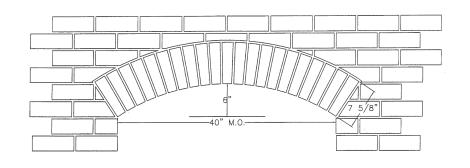

## 1-Piece Segmental Arch Mod. Brick

| Masonry<br>Opening | Rise   | No. of<br>Bricks |
|--------------------|--------|------------------|
| 32"                | 6"     | 29               |
| 36"                | 6"     | 31               |
| 40"                | 6"     | 31               |
| 48"                | 6"     | 35               |
|                    |        |                  |
| 40"                | 10%"   | 37               |
| 48"                | 103/8" | 39               |
| 60"                | 10%"   | 43               |
| 72"                | 103/8" | 47               |
|                    |        |                  |

#### 1-Piece Segmental Arch Mod. Brick

| Masonry<br>Opening | Rise                | No. of<br>Bricks |
|--------------------|---------------------|------------------|
| 32"                | 6"                  | 25               |
| 36"                | 6"                  | 25               |
| 40"                | 6"                  | 27               |
| 48"                | 6"                  | 29               |
|                    |                     |                  |
| 40"                | 10%"                | 31               |
| 48"                | 103/8"              | 33               |
| 60"                | 10%"                | 35               |
| 72"                | 10 <sup>3</sup> /8" | 39               |
|                    |                     |                  |