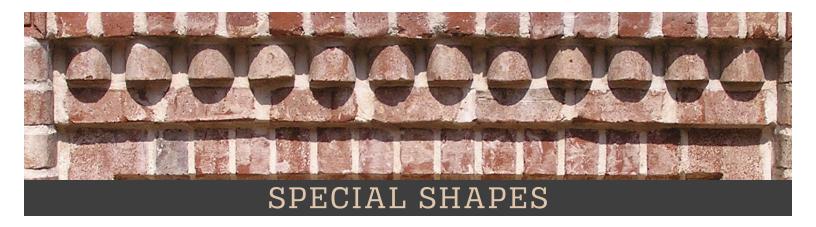

# MISCELLANEOUS SHAPES

\*Napoleon and Double Bullnose Header Wall Caps are not shown, but are available.