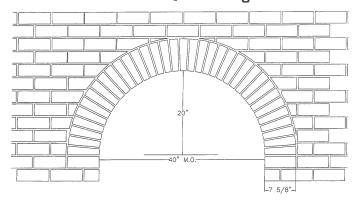

#### 1-Piece Roman Arch Mod. Brick

| Masonry<br>Opening | No. of<br>Bricks |
|--------------------|------------------|
| 32"                | 37               |
| 36"                | 39               |
| 40"                | 43               |
| 48"                | 49               |
| 60"                | 57               |
| 72"                | 67               |
|                    |                  |

#### 2-Piece Roman Arch Mod. Brick

| Masonry<br>Opening | No. of<br>Bricks |
|--------------------|------------------|
| 32"                | 86               |
| 36"                | 90               |
| 40"                | 98               |
| 48"                | 110              |
| 60"                | 126              |
| 72"                | 146              |
|                    |                  |

#### 1-Piece Roman Arch Queen-Eng. Brick

| Masonry<br>Opening | No. of<br>Bricks |
|--------------------|------------------|
| 32"                | 29               |
| 36"                | 31               |
| 40"                | 35               |
| 48"                | 39               |
| 60"                | 47               |
| 72"                | 57               |
|                    |                  |

#### 2-Piece Roman Arch Queen-Eng. Brick

| Masonry<br>Opening | No. of<br>Bricks |
|--------------------|------------------|
| 32"                | 70               |
| 36"                | 74               |
| 40"                | 78               |
| 48"                | 90               |
| 60"                | 102              |
| 72"                | 118              |
|                    |                  |