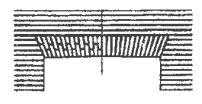

#### 5-Course/2-3-Piece Jack Arch Modular Brick

| Masonry<br>Opening | No. of<br>Bricks |
|--------------------|------------------|
| 32"                | 57               |
| 36"                | 63               |
| 40"                | 63               |
| 48"                | 73               |
| 60"                | 87               |
| 72"                | 97               |
| 96"                | 127              |
| 112"               | 143              |
| 220"               | 263              |

#### 4-Course/2-Piece Jack Arch Modular Brick

| Masonry<br>Opening | No. of<br>Bricks |
|--------------------|------------------|
| 32"                | 42               |
| 36"                | 46               |
| 40"                | 50               |
| 48"                | 58               |
| 60"                | 66               |
| 72"                | 78               |
| 96"                | 98               |
| 112"               | 114              |
| 220"               | 210              |
|                    |                  |

#### 4-Course/2-3-Piece Jack Arch Queen Eng. Brick

| Masonry<br>Opening | No. of<br>Bricks |
|--------------------|------------------|
| 32"                | 45               |
| 36"                | 51               |
| 40"                | 55               |
| 48"                | 61               |
| 60"                | 71               |
| 72"                | 81               |
| 96"                | 101              |
| 112"               | 115              |
| 220"               | 215.             |
|                    |                  |

#### 3-Course/2-Piece Jack Arch Queen Eng. Brick

| Masonry<br>Opening | No. of<br>Bricks |
|--------------------|------------------|
| 32"                | 36               |
| 36"                | 36               |
| 40"                | 40               |
| 48"                | 44               |
| 60"                | 56               |
| 72"                | 64               |
| 96"                | 80               |
| 112"               | 88               |
| 220"               | 168              |
|                    |                  |