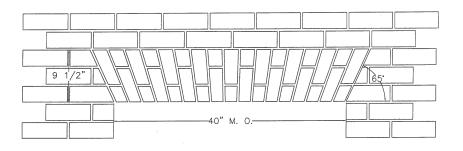

#### 5-Course/2-3-Piece Jack Arch Modular Brick

| Masonry<br>Opening | No. of<br>Bricks |
|--------------------|------------------|
| 32"                | 57               |
| 36"                | 63               |
| 40"                | 63               |
| 48"                | 73               |
| 60"                | 87               |
| 72"                | 97               |
| 96"                | 127              |
| 112"               | 143              |
| 220"               | 263              |

#### 4-Course/2-Piece Jack Arch Modular Brick

| Masonry<br>Opening | No. of<br>Bricks |
|--------------------|------------------|
| 32"                | 42               |
| 36"                | 46               |
| 40"                | 50               |
| 48"                | 58               |
| 60"                | 66               |
| 72"                | 78               |
| 96"                | 98               |
| 112"               | 114              |
| 220"               | 210              |
|                    |                  |