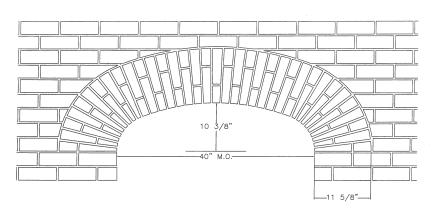

#### 1-Piece Elliptical Arch Queen Eng. Brick

| Masonry<br>Opening | Minor<br>Radius | Rise   | No. of<br>Bricks |
|--------------------|-----------------|--------|------------------|
| 40"                | 8'              | 103/8" | 29               |
| 48"                | 91/2'           | 12"    | 33               |
| 60"                | 11'             | 14"    | 39               |
| 72"                | 13'             | 18"    | 45               |

### 2-Piece Elliptical Arch Queen Eng. Brick

| Masonry<br>Opening | Minor<br>Radius | Rise   | No. of<br>Bricks |
|--------------------|-----------------|--------|------------------|
| 40"                | 8'              | 103/8" | 70               |
| 48"                | 91/2'           | 12"    | 74               |
| 60"                | 11'             | 14"    | 86               |
| 72"                | 13'             | 18"    | 98               |