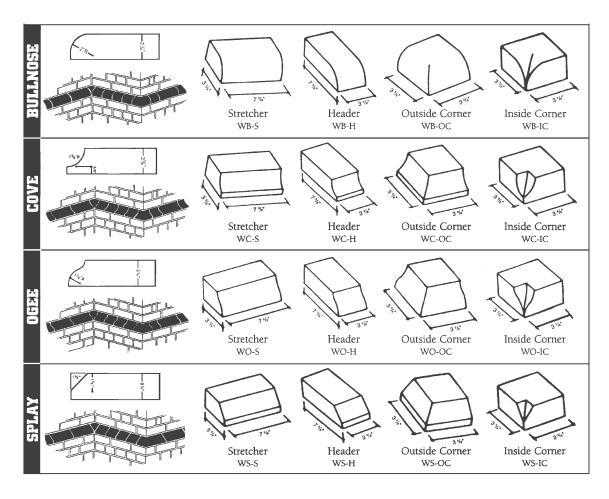

## NOTES

- 1. Unless specified by the customer in writing at the time the order is placed, the manufacturer will decide whether shapes will be cored or solid. Angular tolerances will be  $\pm 3$  degrees.
- 2. Shapes, other than what is shown, can be made from detailed drawings.
- 3. Manufacturer requires detailed drawings before pricing or manufacturing any shapes not shown or listed.
- 4. All orders for special shapes must be submitted in writing and accompanied by the necessary drawings (see note 3 above) before being scheduled for manufacturing.

- 5. Color and texture of certain shapes may vary slightly from that of the face brick.
- 6. Orders for special shapes may not be cancelled in whole or in part when shapes are in the process of being manufactured or after they have been completed.
- 7. Small quantities of certain shapes may require a set-up charge.
- 8. "Add-on" orders of special shapes that are placed after original quantities have been manufactured are subject to a set-up charge.

# MISCELLANEOUS SHAPES

\*Napoleon and Double Bullnose Header Wall Caps are not shown, but are available.