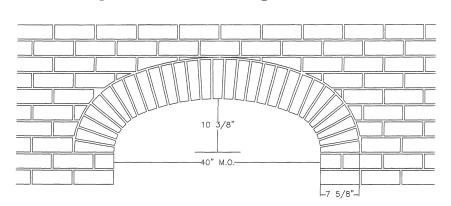

#### 1-Piece Elliptical Arch Mod. Brick

| Masonry<br>Opening | Minor<br>Radius | Rise   | No. of<br>Bricks |
|--------------------|-----------------|--------|------------------|
| 40"                | 8'              | 103/8" | 37               |
| 48"                | 91/2'           | 12"    | 41               |
| 60"                | 11'             | 14"    | 47               |
| 72"                | 13'             | 18"    | 53               |

#### 2-Piece Elliptical Arch Mod. Brick

| Masonry<br>Opening       | Minor<br>Radius         | Rise                | No. of<br>Bricks       |
|--------------------------|-------------------------|---------------------|------------------------|
| 40"<br><b>48"</b><br>60" | 8'<br><b>9½'</b><br>11' | 10%" <b>12"</b> 14" | 86<br><b>90</b><br>110 |
| <b>72</b> "              | 13'                     | 18"                 | 118                    |