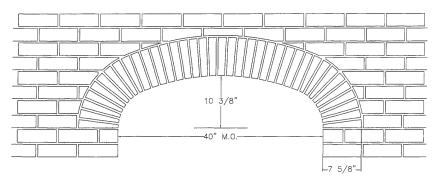

#### 1-Piece Elliptical Arch Mod. Brick

| Masonry<br>Opening | Minor<br>Radius | Rise   | No. of<br>Bricks |
|--------------------|-----------------|--------|------------------|
| 40"                | 8'              | 103/8" | 37               |
| 48"                | 91/2'           | 12"    | 41               |
| 60"                | 11'             | 14"    | 47               |
| 72"                | 13'             | 18"    | 53               |

#### 2-Piece Elliptical Arch Mod. Brick

| Masonry<br>Opening       | Minor<br>Radius         | Rise                | No. of<br>Bricks       |
|--------------------------|-------------------------|---------------------|------------------------|
| 40"<br><b>48"</b><br>60" | 8'<br><b>9½'</b><br>11' | 10%" <b>12"</b> 14" | 86<br><b>90</b><br>110 |
| <b>72</b> "              | 13'                     | 18"                 | 118                    |