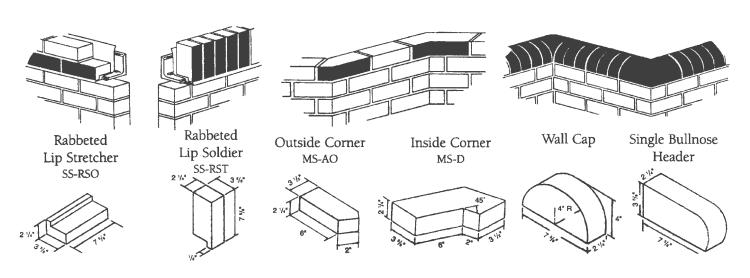

# MISCELLANEOUS SHAPES

\*Napoleon and Double Bullnose Header Wall Caps are not shown, but are available.