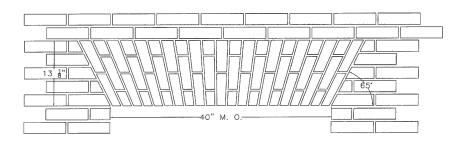

#### 1-Piece Roman Arch Mod. Brick

| Masonry<br>Opening | No. of<br>Bricks |
|--------------------|------------------|
| 32"                | 37               |
| 36"                | 39               |
| 40"                | 43               |
| 48"                | 49               |
| 60"                | 57               |
| 72"                | 67               |
|                    |                  |

#### 2-Piece Roman Arch Mod. Brick

| Masonry<br>Opening | No. of<br>Bricks |
|--------------------|------------------|
| 32"                | 86               |
| 36"                | 90               |
| 40"                | 98               |
| 48"                | 110              |
| 60"                | 126              |
| 72"                | 146              |
|                    |                  |

#### 1-Piece Roman Arch Queen-Eng. Brick

| Masonry<br>Opening | No. of<br>Bricks |
|--------------------|------------------|
| 32"                | 29               |
| 36"                | 31               |
| 40"                | 35               |
| 48"                | 39               |
| 60"                | 47               |
| 72"                | 57               |
|                    |                  |

#### 2-Piece Roman Arch Queen-Eng. Brick

| Masonry<br>Opening | No. of<br>Bricks |
|--------------------|------------------|
| 32"                | 70               |
| 36"                | 74               |
| 40"                | 78               |
| 48"                | 90               |
| 60"                | 102              |
| 72"                | 118              |
|                    |                  |