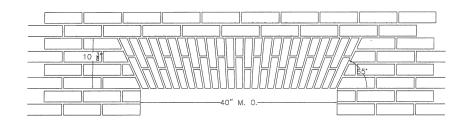

## 1-Piece Segmental Arch Mod. Brick

| Masonry<br>Opening | Rise   | No. of<br>Bricks |
|--------------------|--------|------------------|
| 32"                | 6"     | 29               |
| 36"                | 6"     | 31               |
| 40"                | 6"     | 31               |
| 48"                | 6"     | 35               |
|                    |        |                  |
| 40"                | 10%"   | 37               |
| 48"                | 103/8" | 39               |
| 60"                | 10%"   | 43               |
| 72"                | 103/8" | 47               |
|                    |        |                  |

## 1-Piece Segmental Arch Mod. Brick

| Masonry<br>Opening | Rise   | No. of<br>Bricks |
|--------------------|--------|------------------|
| 32"                | 6"     | 58               |
| 36"                | 6"     | 62               |
| 40"                | 6"     | 62               |
| 48"                | 6"     | 70               |
|                    |        |                  |
| 40"                | 10%"   | 74               |
| 48"                | 103/8" | 78               |
| 60"                | 10%"   | 86               |
| 72"                | 103/8" | 94               |

#### 1-Piece Segmental Arch Mod. Brick

| Masonry<br>Opening | Rise                | No. of<br>Bricks |
|--------------------|---------------------|------------------|
| 32"                | 6"                  | 25               |
| 36"                | 6"                  | 25               |
| 40"                | 6"                  | 27               |
| 48"                | 6"                  | 29               |
|                    |                     |                  |
| 40"                | 10%"                | 31               |
| 48"                | 103/8"              | 33               |
| 60"                | 10%"                | 35               |
| 72"                | 10 <sup>3</sup> /8" | 39               |
|                    |                     |                  |