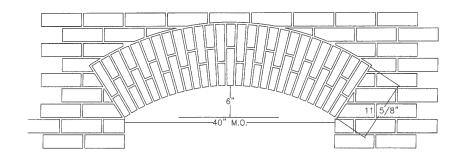

## 1-Piece Segmental Arch Mod. Brick

| Masonry<br>Opening | Rise   | No. of<br>Bricks |
|--------------------|--------|------------------|
| 32"                | 6"     | 58               |
| 36"                | 6"     | 62               |
| 40"                | 6"     | 62               |
| 48"                | 6"     | 70               |
|                    |        |                  |
| 40"                | 10%"   | 74               |
| 48"                | 103/8" | 78               |
| 60"                | 10%"   | 86               |
| 72"                | 103/8" | 94               |

#### 2-Piece Segmental Arch Queen Eng. Brick

| Masonry<br>Opening | Rise                             | No. of<br>Bricks |
|--------------------|----------------------------------|------------------|
| 32"                | 6"                               | 50               |
| 36"                | 6"                               | 50               |
| 40"                | 6"                               | 54               |
| 48"                | 6"                               | 58               |
| 40"                | 10%"                             | 62               |
| 48"                | 10 <sup>3</sup> / <sub>8</sub> " | 66               |
| 60"                | 10%"                             | 70               |
| 72"                | <b>10</b> 3/8"                   | 78               |