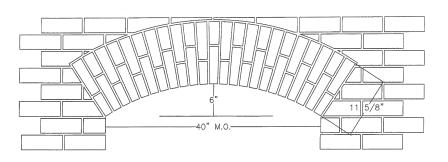

## 1-Piece Segmental Arch Mod. Brick

| Masonry<br>Opening | Rise   | No. of<br>Bricks |
|--------------------|--------|------------------|
| 32"                | 6"     | 29               |
| 36"                | 6"     | 31               |
| 40"                | 6"     | 31               |
| 48"                | 6"     | 35               |
|                    |        |                  |
| 40"                | 10%"   | 37               |
| 48"                | 103/8" | 39               |
| 60"                | 10%"   | 43               |
| 72"                | 103/8" | 47               |
|                    |        |                  |

## 1-Piece Segmental Arch Mod. Brick

| Masonry<br>Opening | Rise   | No. of<br>Bricks |
|--------------------|--------|------------------|
| 32"                | 6"     | 58               |
| 36"                | 6"     | 62               |
| 40"                | 6"     | 62               |
| 48"                | 6"     | 70               |
|                    |        |                  |
| 40"                | 10%"   | 74               |
| 48"                | 103/8" | 78               |
| 60"                | 10%"   | 86               |
| 72"                | 103/8" | 94               |

#### 1-Piece Segmental Arch Mod. Brick

| Masonry<br>Opening | Rise                | No. of<br>Bricks |
|--------------------|---------------------|------------------|
| 32"                | 6"                  | 25               |
| 36"                | 6"                  | 25               |
| 40"                | 6"                  | 27               |
| 48"                | 6"                  | 29               |
|                    |                     |                  |
| 40"                | 10%"                | 31               |
| 48"                | 103/8"              | 33               |
| 60"                | 10%"                | 35               |
| 72"                | 10 <sup>3</sup> /8" | 39               |
|                    |                     |                  |

#### 2-Piece Segmental Arch Queen Eng. Brick

| Masonry<br>Opening | Rise                             | No. of<br>Bricks |
|--------------------|----------------------------------|------------------|
| 32"                | 6"                               | 50               |
| 36"                | 6"                               | 50               |
| 40"                | 6"                               | 54               |
| 48"                | 6"                               | 58               |
| 40"                | 10%"                             | 62               |
| 48"                | 10 <sup>3</sup> / <sub>8</sub> " | 66               |
| 60"                | 10%"                             | 70               |
| 72"                | <b>10</b> 3/8"                   | 78               |