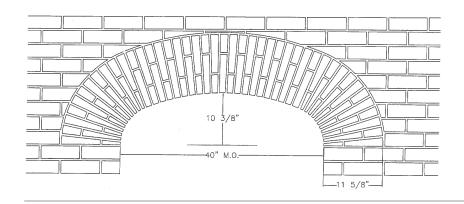

#### 1-Piece Elliptical Arch Queen Eng. Brick

| Masonry<br>Opening | Minor<br>Radius | Rise   | No. of<br>Bricks |
|--------------------|-----------------|--------|------------------|
| 40"                | 8'              | 103/8" | 29               |
| 48"                | 91/2'           | 12"    | 33               |
| 60"                | 11'             | 14"    | 39               |
| 72"                | 13'             | 18"    | 45               |

### 2-Piece Elliptical Arch Queen Eng. Brick

| Masonry<br>Opening | Minor<br>Radius | Rise   | No. of<br>Bricks |
|--------------------|-----------------|--------|------------------|
| 40"                | 8'              | 103/8" | 70               |
| 48"                | 91/2'           | 12"    | 74               |
| 60"                | 11'             | 14"    | 86               |
| 72"                | 13'             | 18"    | 98               |